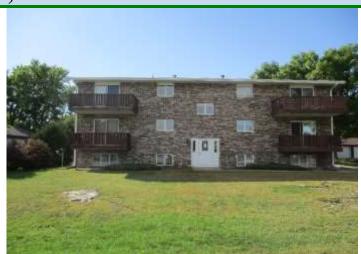

## FOR SALE 13 N Lawler #5 Emmetsburg, IA 50536 \$124,900

| Bedrooms<br>2       | Square Footage<br>864          | Bathrooms<br>1              | Description  This condominium is located across from the Shores and 5 Island Lake. It boasts a spectacular view of the lake from the newly refurbished deck. A large single garage is located to the west of the unit. All appliances stay including a Culligan water softener. Call today to look! |
|---------------------|--------------------------------|-----------------------------|-----------------------------------------------------------------------------------------------------------------------------------------------------------------------------------------------------------------------------------------------------------------------------------------------------|
| Garage<br>12' x 26' | House Size<br>27' x 32'        | Year Built<br>1977          |                                                                                                                                                                                                                                                                                                     |
| Deck<br>8' x 12'    | Heat<br>Natural Gas/Forced Air | Air Conditioning<br>Central |                                                                                                                                                                                                                                                                                                     |
| Taxes<br>\$1,026.00 | Average Gas<br>\$40.00         | Average Electric<br>\$49.00 |                                                                                                                                                                                                                                                                                                     |