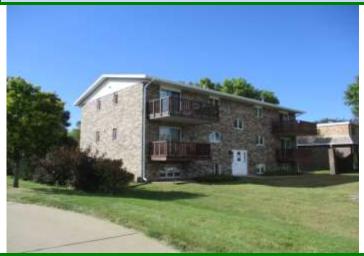

## FOR SALE 13 N Lawler #5 Emmetsburg, IA 50536 \$124,900

| Bedrooms<br>2       | Square Footage<br>864          | Bathrooms<br>1              | Description  This condominium is located across from the Shores and 5 Island Lake. It boasts a spectacular view of the lake from the newly refurbished deck. A large single garage is located to the west of the unit. All appliances stay including a Culligan water softener. Call today to look! |
|---------------------|--------------------------------|-----------------------------|-----------------------------------------------------------------------------------------------------------------------------------------------------------------------------------------------------------------------------------------------------------------------------------------------------|
| Garage<br>12' x 26' | House Size<br>27' x 32'        | Year Built<br>1977          |                                                                                                                                                                                                                                                                                                     |
| Deck<br>8' x 12'    | Heat<br>Natural Gas/Forced Air | Air Conditioning<br>Central |                                                                                                                                                                                                                                                                                                     |
| Taxes<br>\$1,026.00 | Average Gas<br>\$40.00         | Average Electric<br>\$49.00 |                                                                                                                                                                                                                                                                                                     |